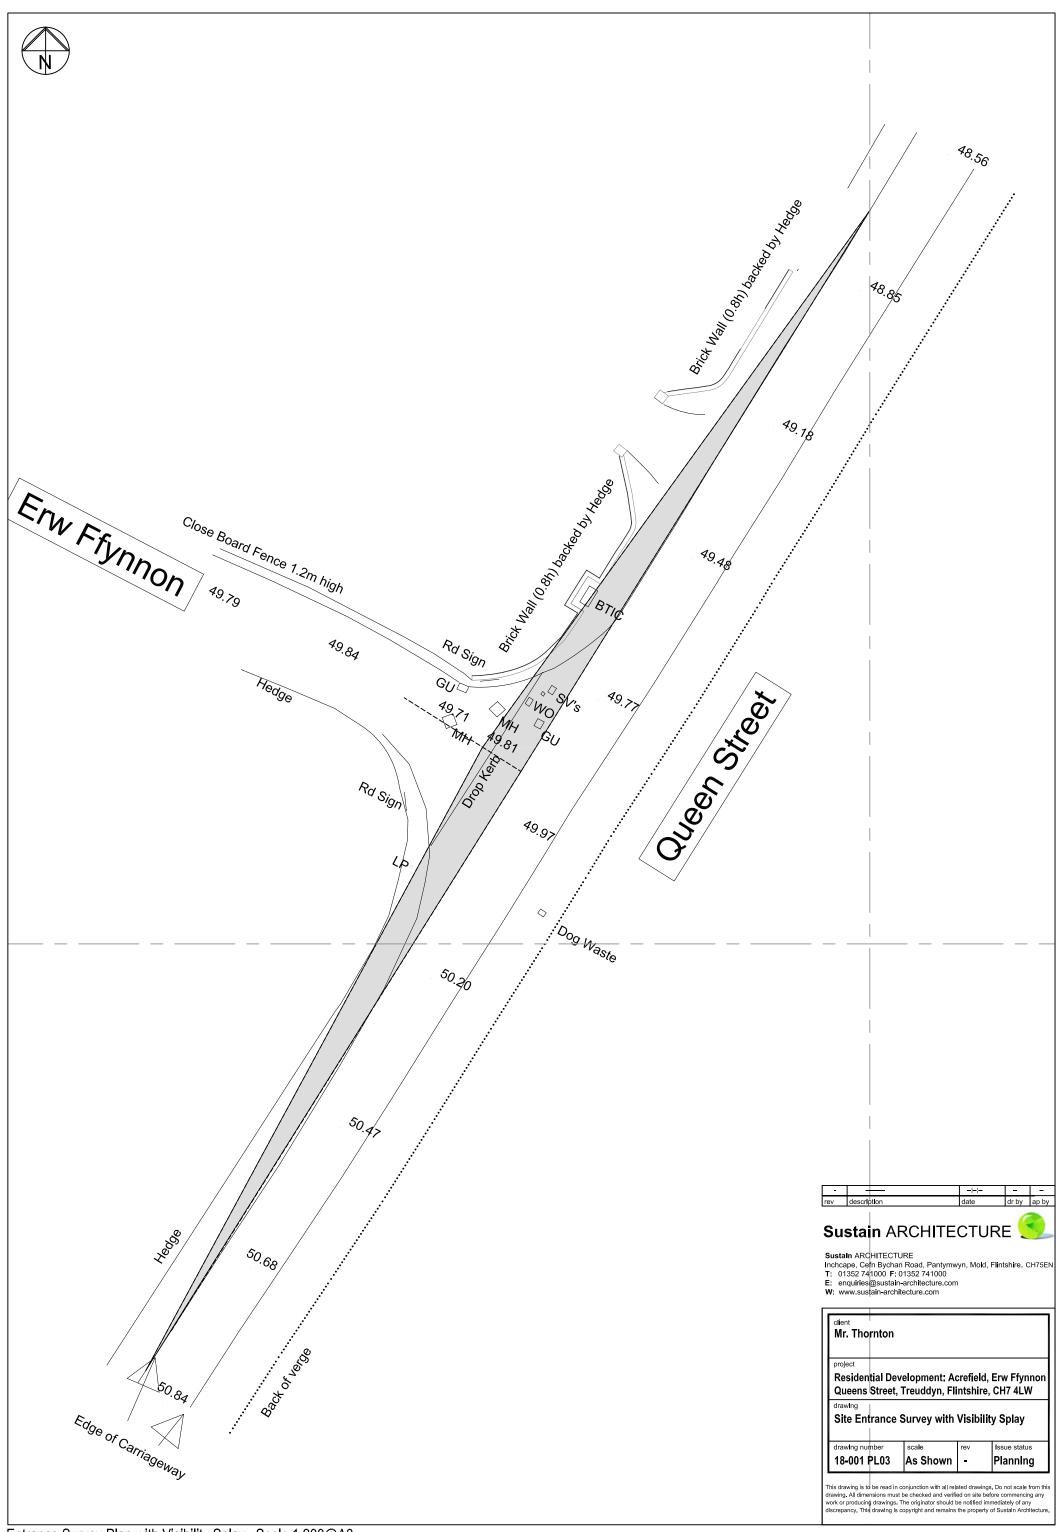

## Application reference:

Ref: 057943

Outline Application – For the Erection of Single Storey Dwelling to the Rear of Acrefield at Acrefield, Erw Ffynnon, Queen Street, Treuddyn.

| Α   | Blue line added. | 15:01:2018 | MR    | MR    |
|-----|------------------|------------|-------|-------|
| rev | description      | date       | dr bv | ap by |