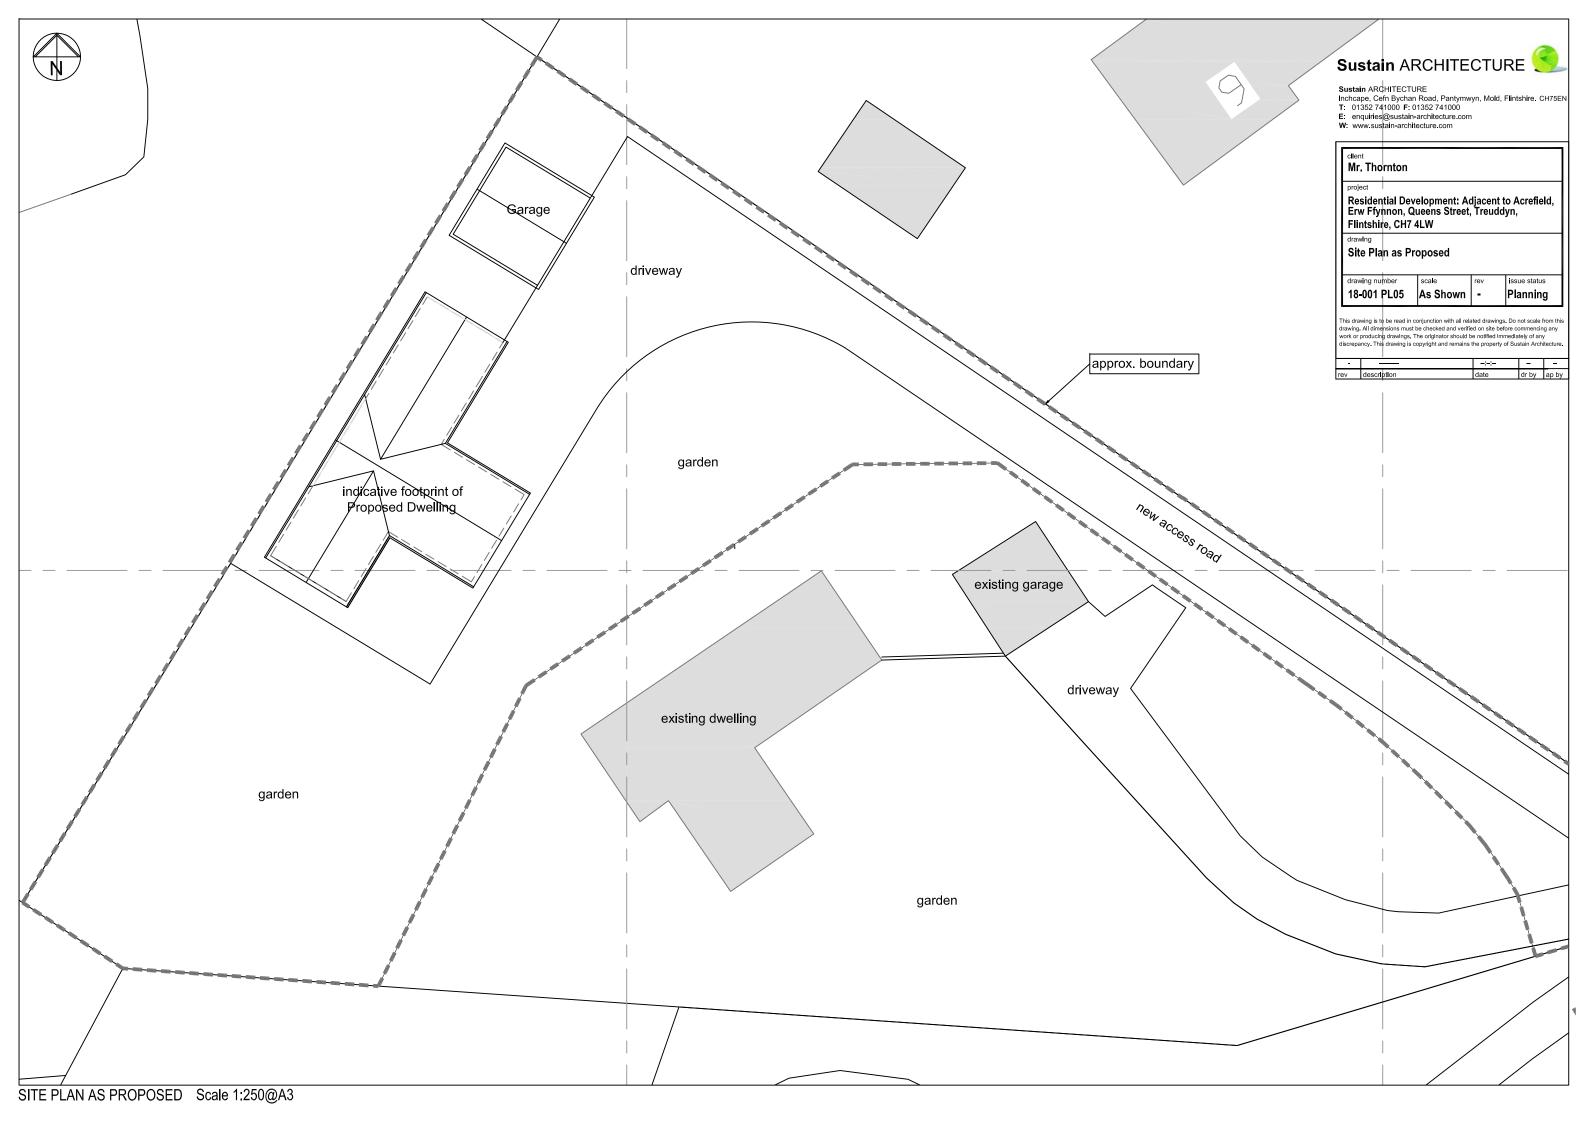

## Application reference:

Ref: 057943

Outline Application – For the Erection of Single Storey Dwelling to the Rear of Acrefield at Acrefield, Erw Ffynnon, Queen Street, Treuddyn.

| Α   | Blue line added. | 15:01:2018 | MR    | MR    |
|-----|------------------|------------|-------|-------|
| rev | description      | date       | dr bv | ap by |