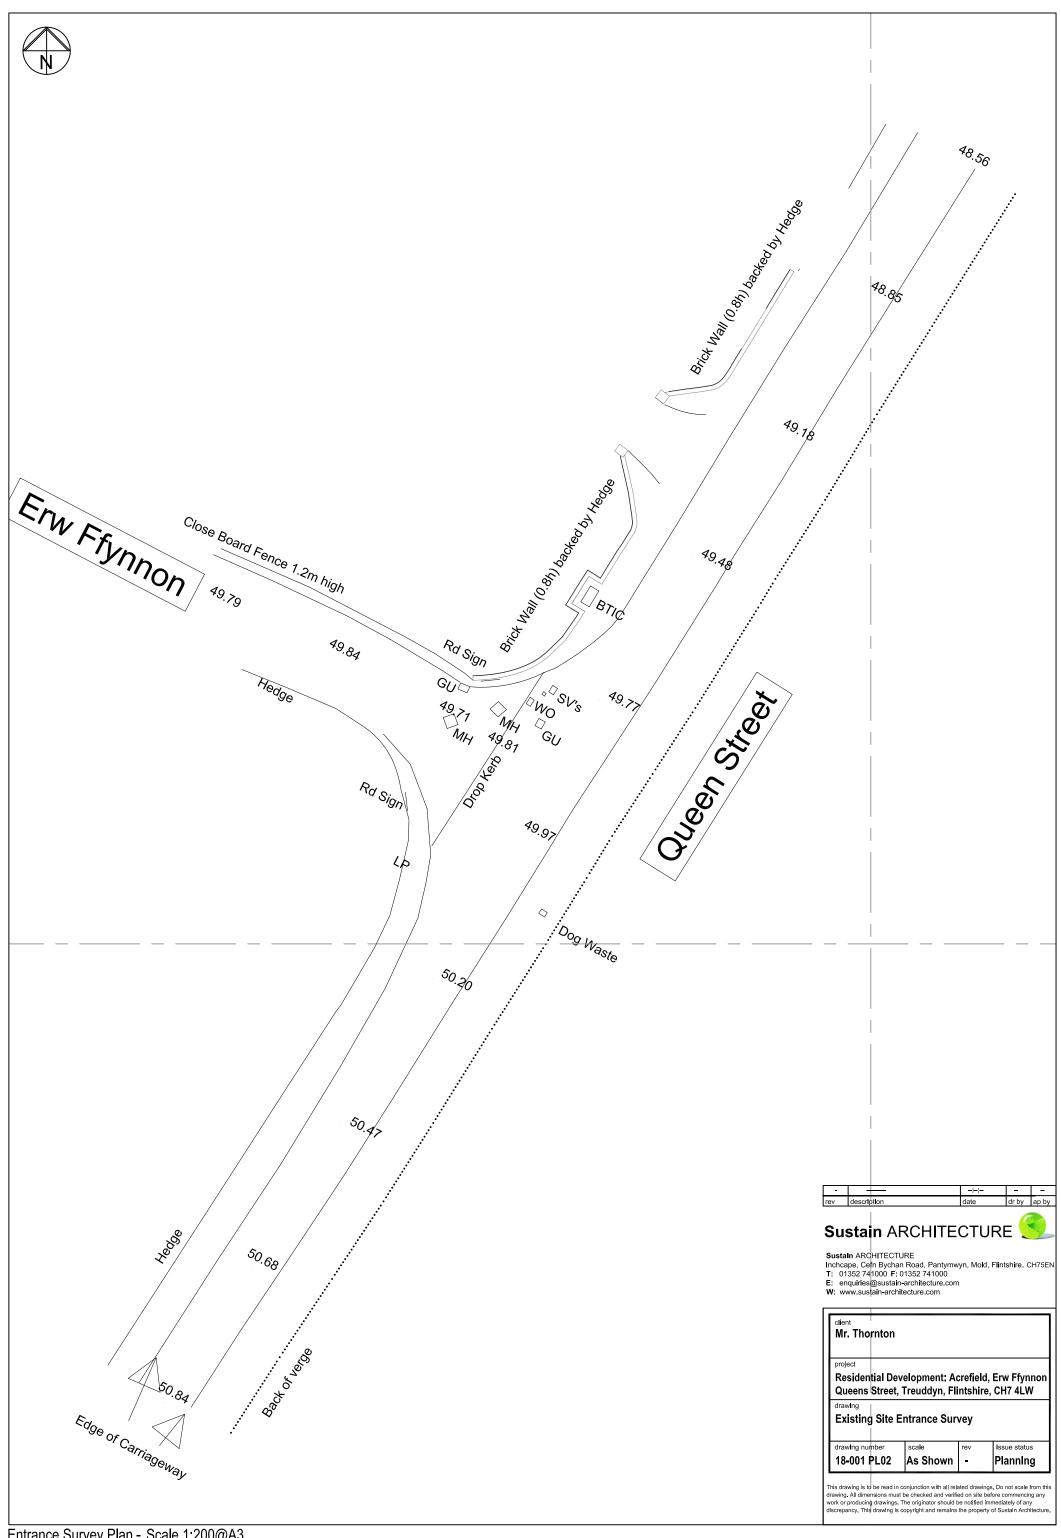

## Application reference:

Ref: 057943

Outline Application – For the Erection of Single Storey Dwelling to the Rear of Acrefield at Acrefield, Erw Ffynnon, Queen Street, Treuddyn.

| Α   | Blue line added. | 15:01:2018 | MR    | MR    |
|-----|------------------|------------|-------|-------|
| rev | description      | date       | dr bv | ap by |