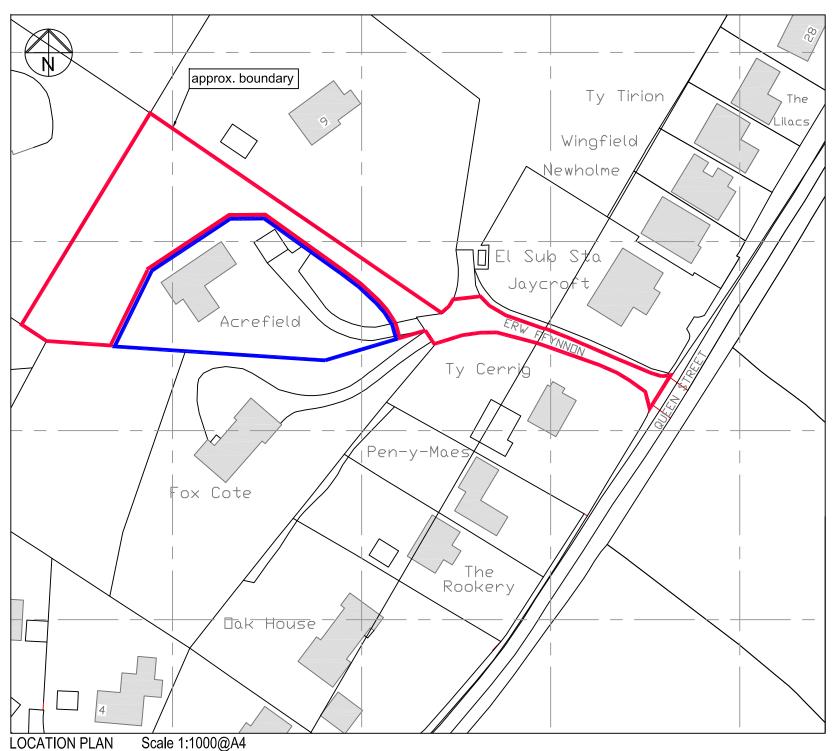

## Application reference:

Ref: 057943

Outline Application – For the Erection of Single Storey Dwelling to the Rear of Acrefield at Acrefield, Erw Ffynnon, Queen Street, Treuddyn.

| Α   | Blue line added. | 15:01:2018 | MR    | MR    |
|-----|------------------|------------|-------|-------|
| rev | description      | date       | dr bv | ap by |