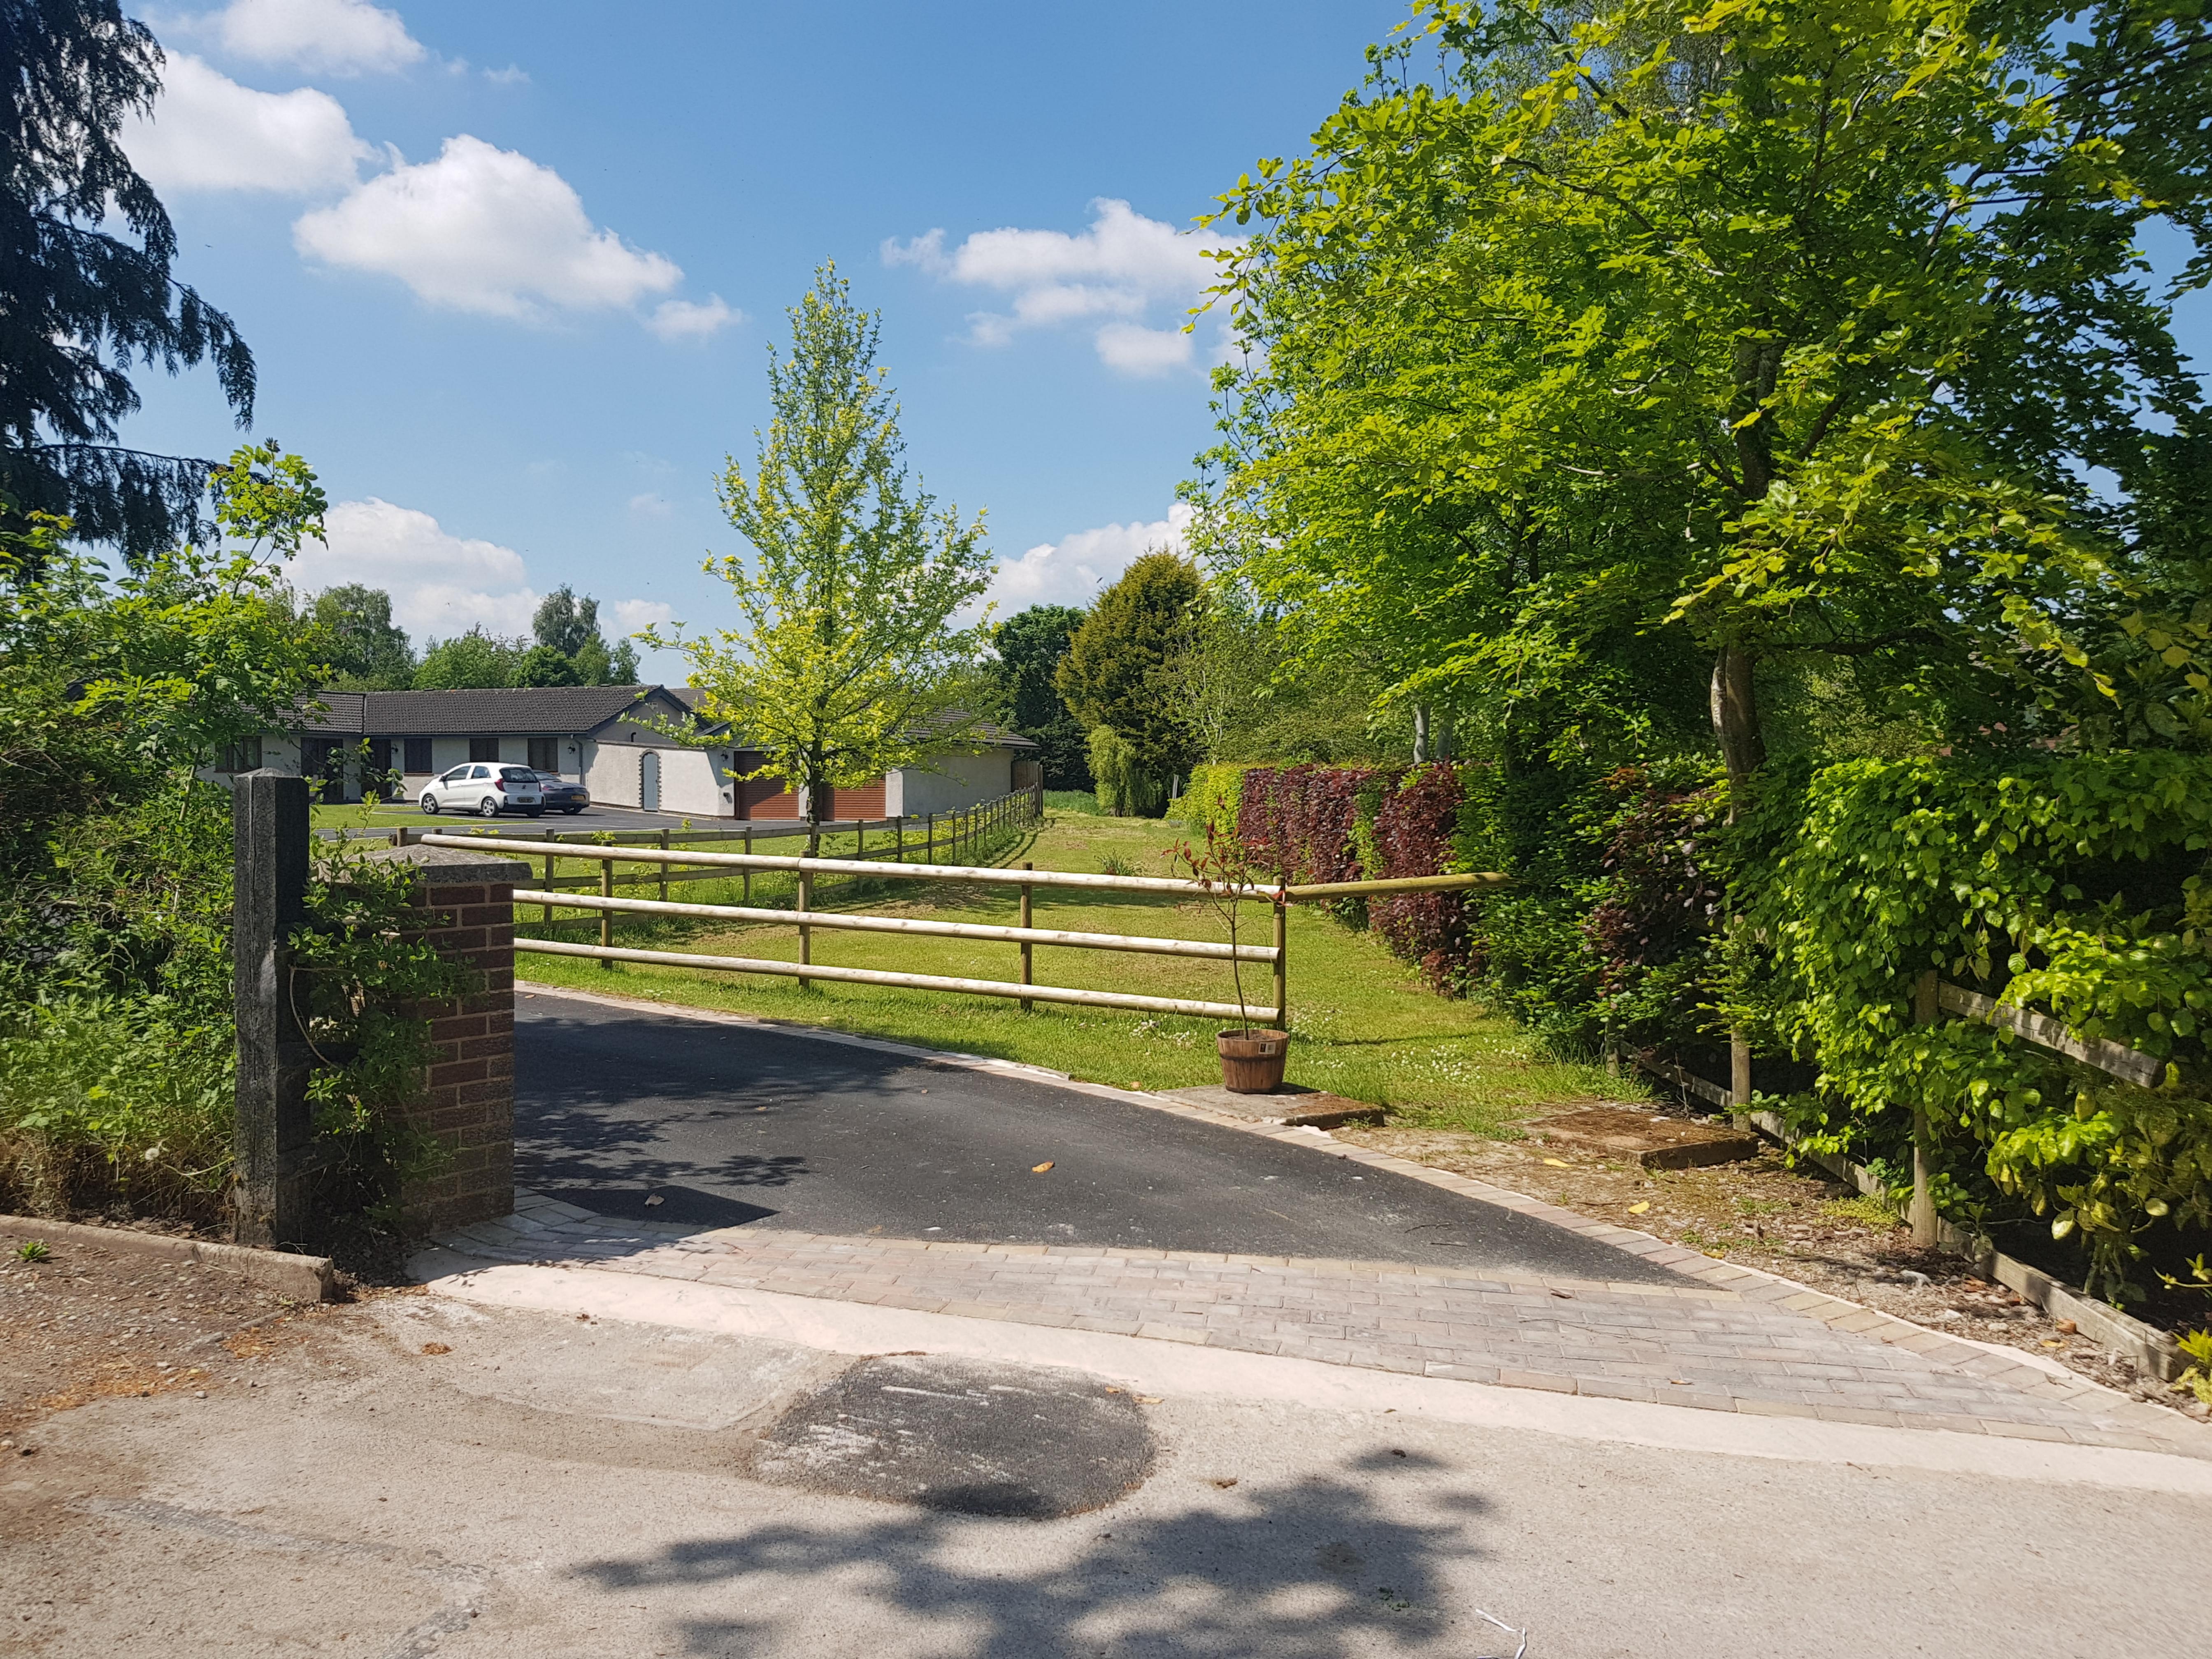

## Application reference:

Ref: 057943

Outline Application – For the Erection of Single Storey Dwelling to the Rear of Acrefield at Acrefield, Erw Ffynnon, Queen Street, Treuddyn.

| Α   | Blue line added. | 15:01:2018 | MR    | MR    |
|-----|------------------|------------|-------|-------|
| rev | description      | date       | dr bv | ap by |