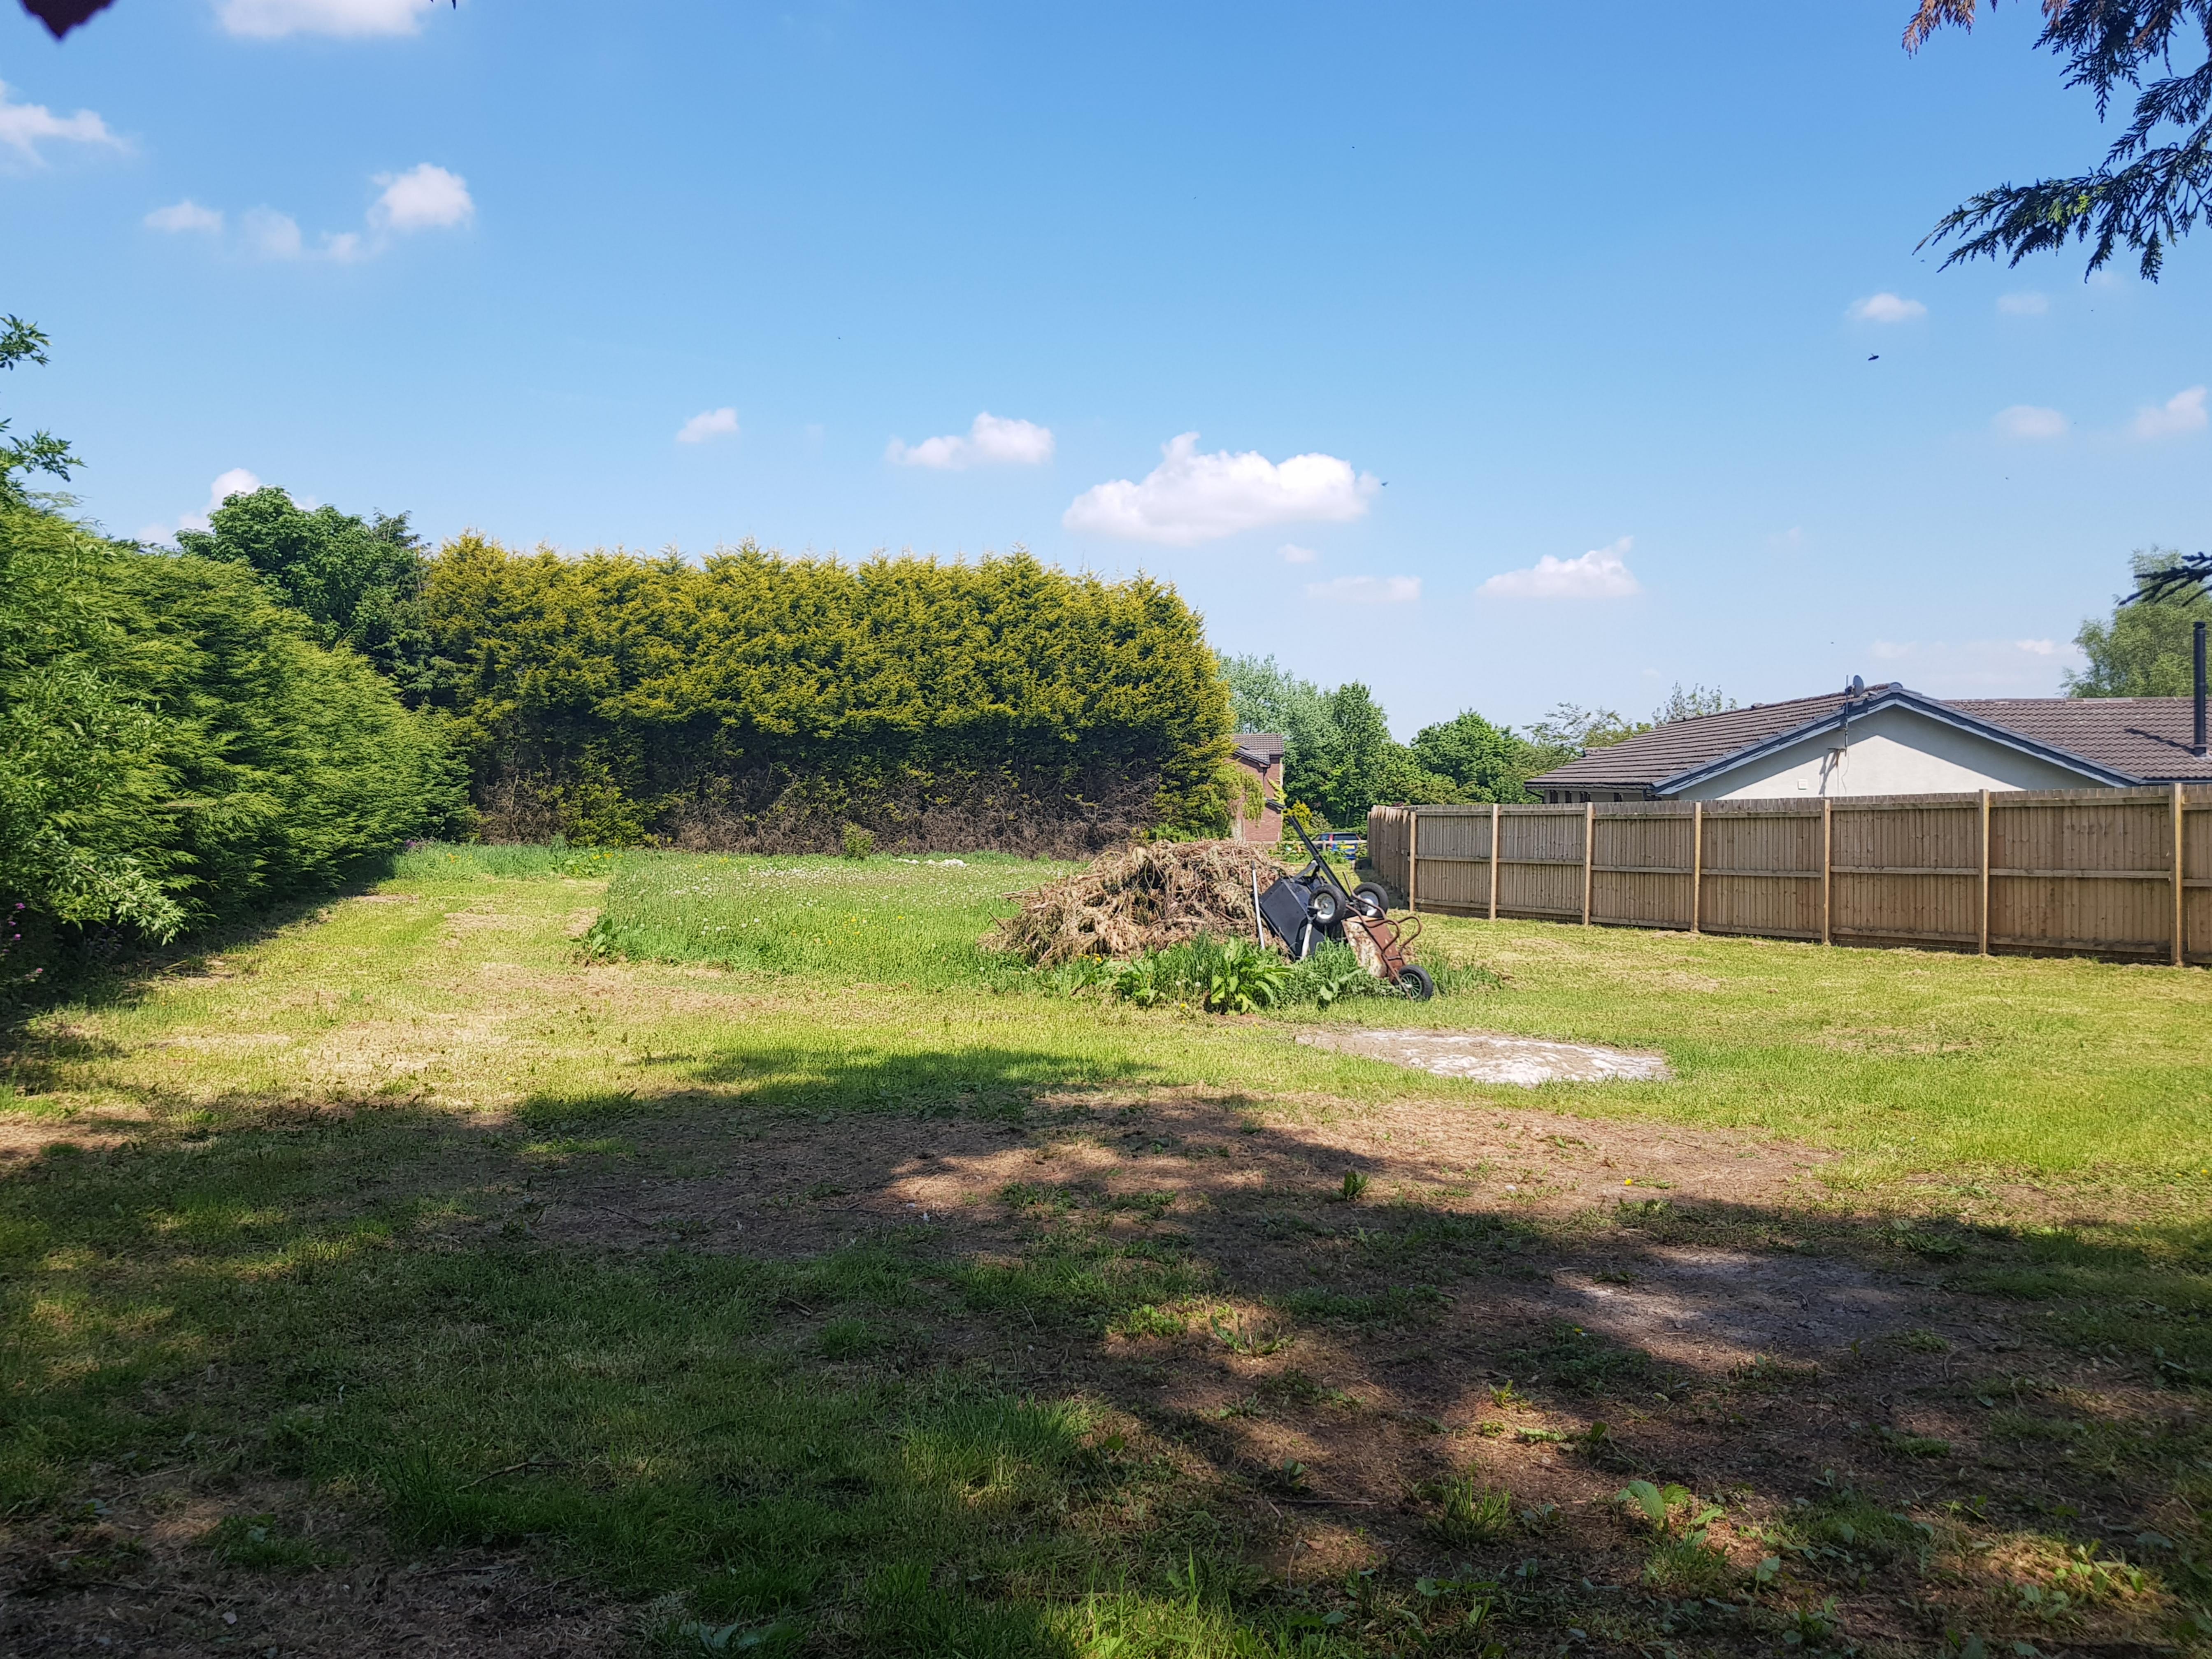

## Application reference:

Ref: 057943

Outline Application – For the Erection of Single Storey Dwelling to the Rear of Acrefield at Acrefield, Erw Ffynnon, Queen Street, Treuddyn.

| Α   | Blue line added. | 15:01:2018 | MR    | MR    |
|-----|------------------|------------|-------|-------|
| rev | description      | date       | dr bv | ap by |