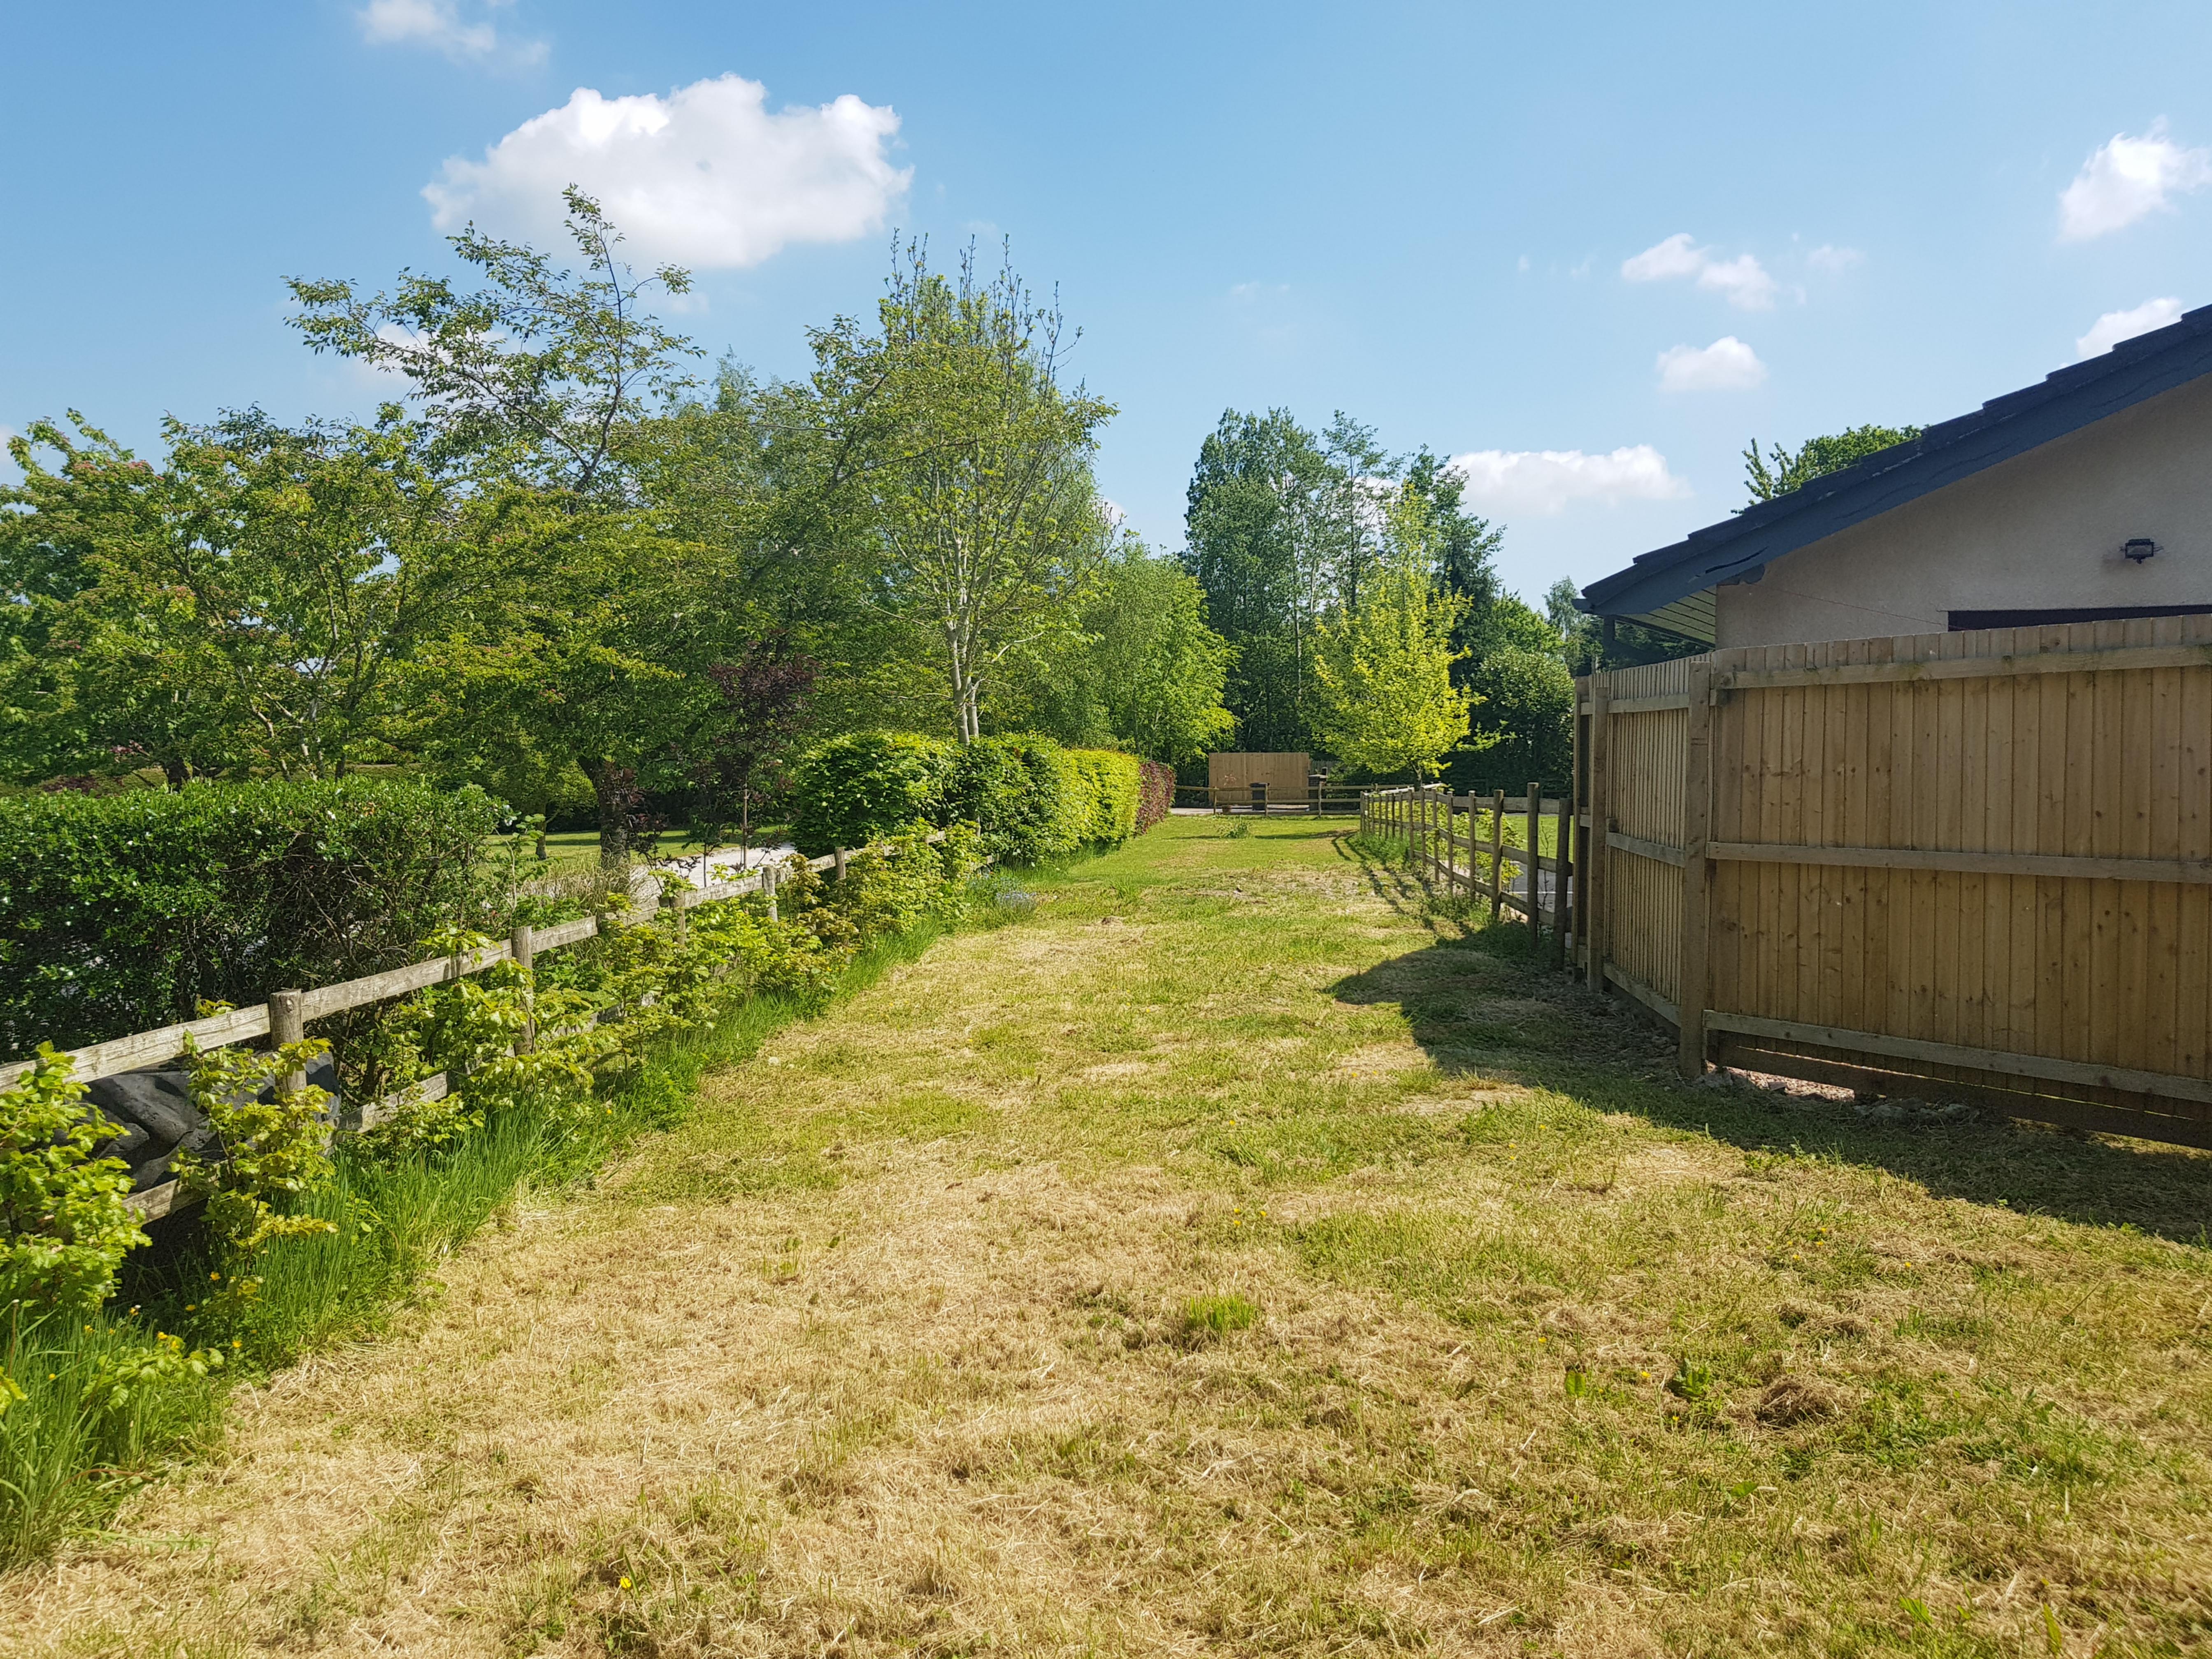

## Application reference:

Ref: 057943

Outline Application – For the Erection of Single Storey Dwelling to the Rear of Acrefield at Acrefield, Erw Ffynnon, Queen Street, Treuddyn.

| Α   | Blue line added. | 15:01:2018 | MR    | MR    |
|-----|------------------|------------|-------|-------|
| rev | description      | date       | dr bv | ap by |