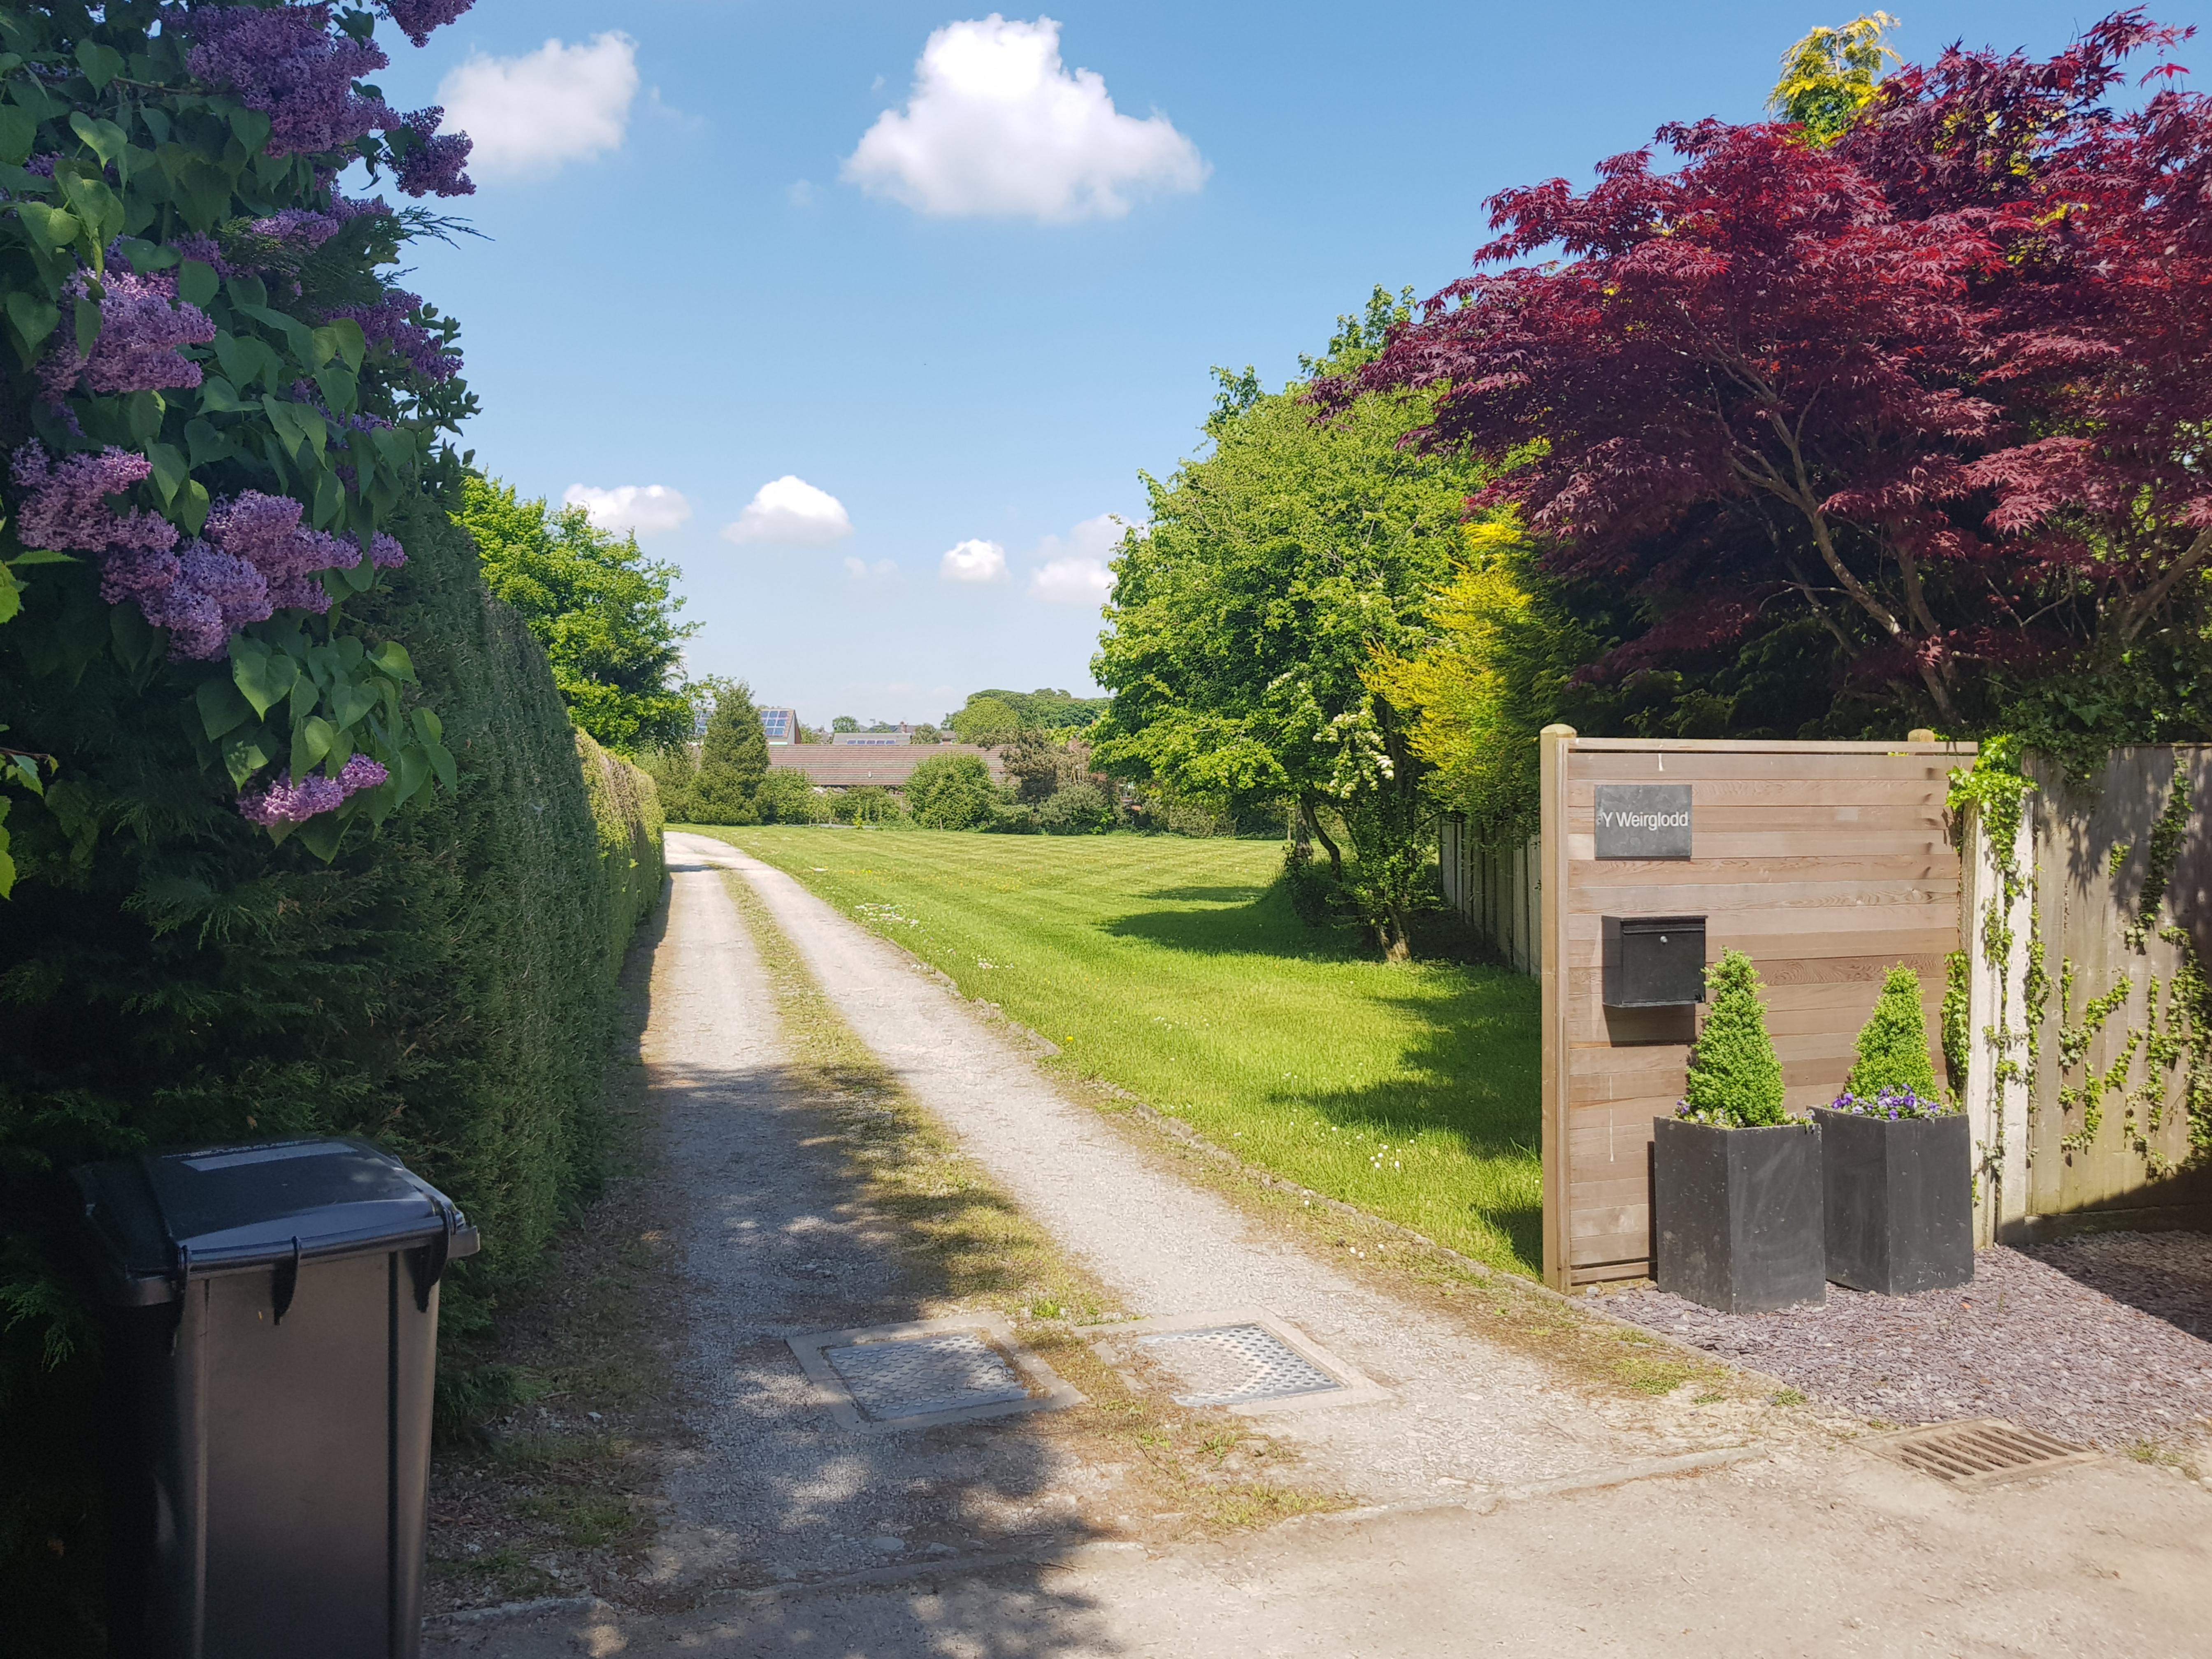

## Application reference:

Ref: 057943

Outline Application – For the Erection of Single Storey Dwelling to the Rear of Acrefield at Acrefield, Erw Ffynnon, Queen Street, Treuddyn.

| Α   | Blue line added. | 15:01:2018 | MR    | MR    |
|-----|------------------|------------|-------|-------|
| rev | description      | date       | dr bv | ap by |