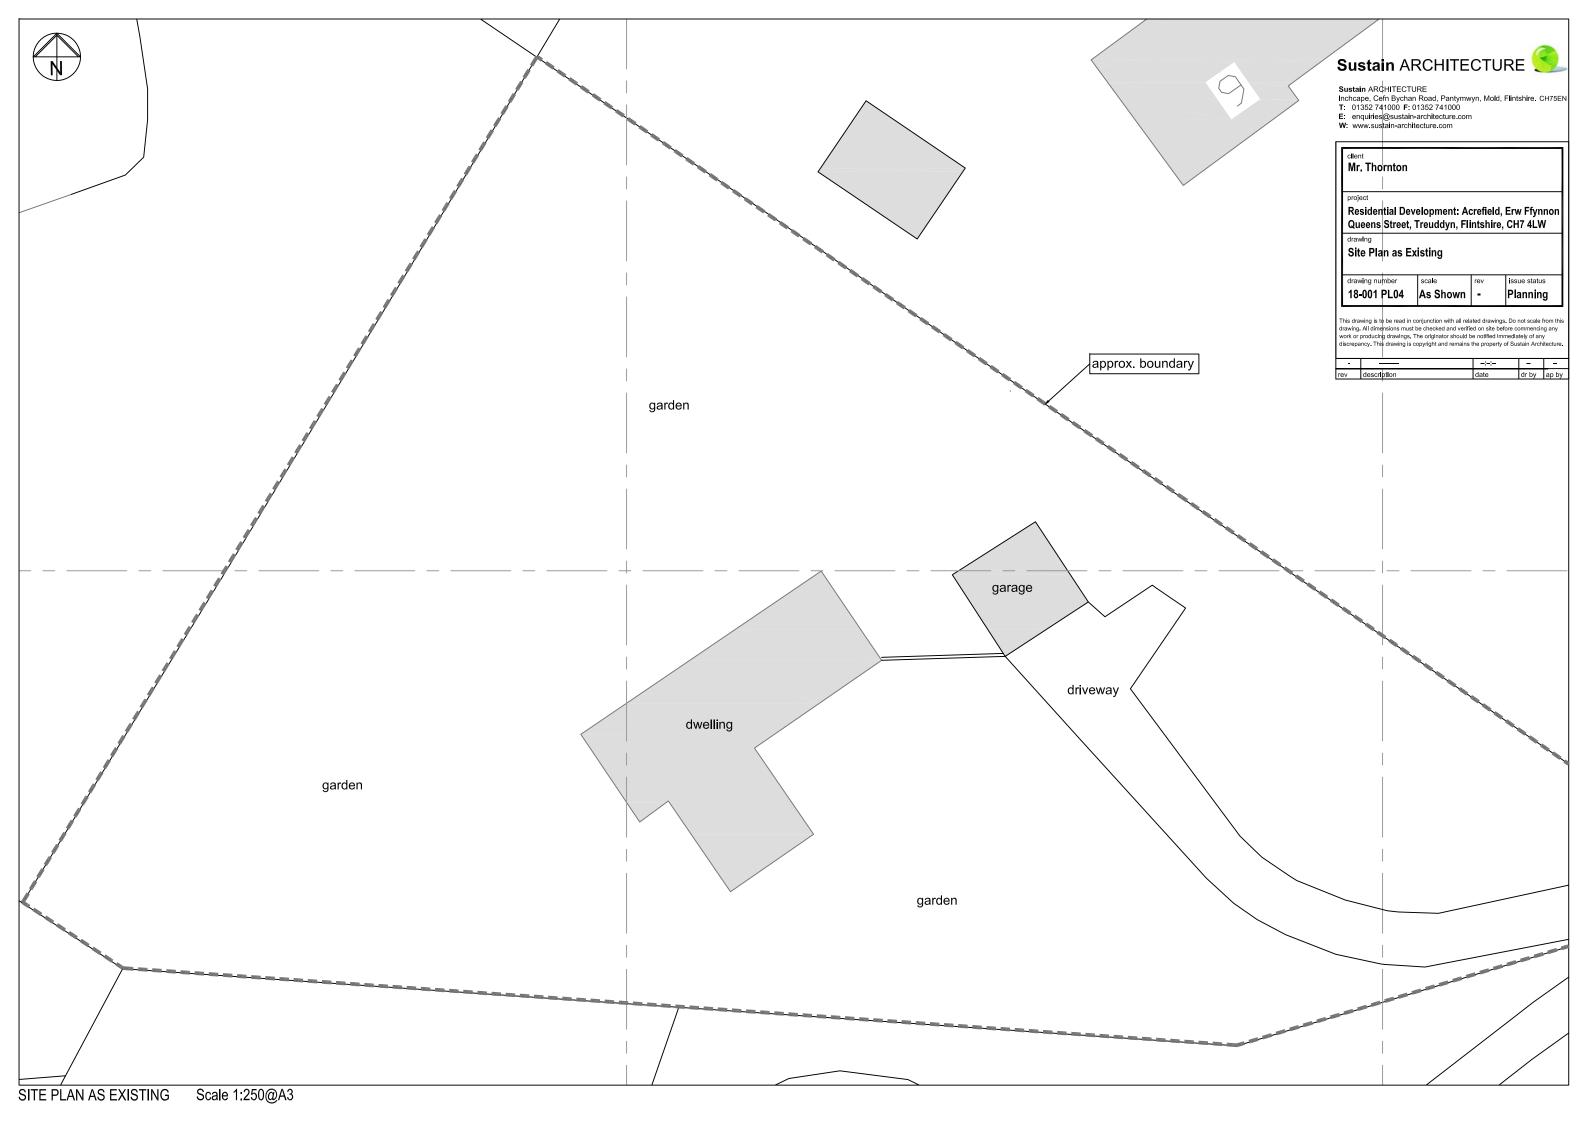

refield at Acrefield, Erw Ffynnon, Queen Street, Treuddyn.



| Α   | Blue line added. | 15:01:2018 | MR    | MR    |
|-----|------------------|------------|-------|-------|
| rev | description      | date       | dr bv | ap by |

## Sustain ARCHITECTURE 🌅



Sustain ARCHITECTURE

Inchcape, Cefn Bychan Road, Pantymwyn, Mold, Flintshire. CH75EN

T: 01352 741000 F: 01352 741000

E: enquiries@sustain-architecture.com

W: www.sustain-architecture.com



This drawing is to be read in conjunction with all related drawings. Do not scale from this drawing. All dimensions must be checked and verified on site before commencing any work or producing drawings. The originator should be notified immediately of any discrepancy. This drawing is copyright and remains the property of Sustain Architecture.